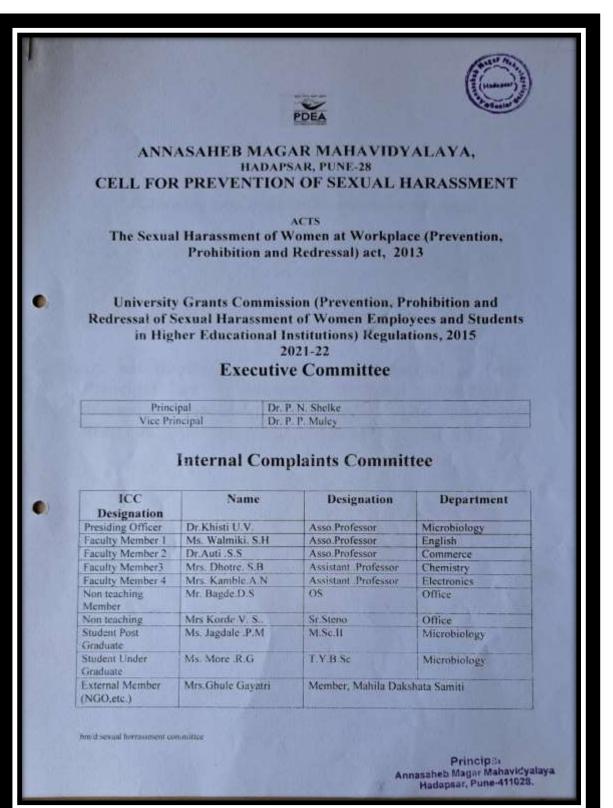

## Committee Meeting: 2022 - 2023 Report

|                            |                                                                                                                                                                                                                                                   | trict Education Association'                                                                                                                                                                   |                                                                 |                             |
|----------------------------|---------------------------------------------------------------------------------------------------------------------------------------------------------------------------------------------------------------------------------------------------|------------------------------------------------------------------------------------------------------------------------------------------------------------------------------------------------|-----------------------------------------------------------------|-----------------------------|
|                            | ANNASAHER                                                                                                                                                                                                                                         | MAGAR MAHAVIDY<br>dapsar, Pune - 411 028.                                                                                                                                                      | ALAYA.                                                          |                             |
|                            | at most place (Prevent                                                                                                                                                                                                                            | cual harassment of Women<br>ion, prohibition and redres<br>GC Regulations 2015.                                                                                                                | ssal) ACT, 2013                                                 |                             |
|                            | Internal                                                                                                                                                                                                                                          | Complaints Committee (IC<br>AL REPORT (2022-2023)<br>with Section 20 and 22 of                                                                                                                 | A REAL POINT A MARK                                             |                             |
|                            |                                                                                                                                                                                                                                                   |                                                                                                                                                                                                |                                                                 | bibition and                |
| redressa<br>Internal       | As per "The Sexual haras<br>1) ACT, 2013 and UGC Re<br>Complaints Committee (ICC                                                                                                                                                                  | sment of women at workpla<br>egulations May 2015 the I<br>) and the details are as below                                                                                                       | TTTLLLLLLLLLLLLLLLLLLLLLLLLLLLLLLLLLLL                          | nstituted the               |
|                            | -                                                                                                                                                                                                                                                 | L'Manue                                                                                                                                                                                        | Designation                                                     |                             |
| Sr.No.                     | 1CC Designation                                                                                                                                                                                                                                   | Dr. Smt.Khisti U.V.                                                                                                                                                                            | Asso Professor i                                                | n Microbiology              |
| 01.                        | Presiding Officer                                                                                                                                                                                                                                 | Dr.Mrs.Auti                                                                                                                                                                                    | Asso Professor                                                  | n Commerce                  |
| 02.                        | Faculty Member 1<br>Faculty Member 2                                                                                                                                                                                                              | S.S. Prof. Walmiki S.H                                                                                                                                                                         | Asso.Professor                                                  | n English                   |
| 03.                        | Faculty Member 3                                                                                                                                                                                                                                  | Prof. Dhotre S.B.                                                                                                                                                                              | Asso. Professor                                                 | in Chemistry                |
| 04,                        | Faculty Member 4                                                                                                                                                                                                                                  | Prof.Kamble A.N.                                                                                                                                                                               | Asso Professor                                                  | in Electronics              |
| 06.                        | Non Teaching Member 1                                                                                                                                                                                                                             | Mr.Bagde D.S                                                                                                                                                                                   | Office Clerk                                                    |                             |
| 07.                        | Non Teaching Member 1                                                                                                                                                                                                                             | Mrs. Korde V.S.                                                                                                                                                                                | Steno                                                           | ion and mem                 |
| 08.                        | External Member (NGO)                                                                                                                                                                                                                             | Mrs. Ghule Gayatri                                                                                                                                                                             | Mahila Dakshta                                                  | Samiti<br>ntative M.Sc Pa   |
| 09                         | Student                                                                                                                                                                                                                                           | Ms. More R.G                                                                                                                                                                                   | (Microbiology)                                                  | manive mare in              |
|                            |                                                                                                                                                                                                                                                   |                                                                                                                                                                                                |                                                                 |                             |
|                            |                                                                                                                                                                                                                                                   |                                                                                                                                                                                                |                                                                 |                             |
| 8.                         | Number of complaints of s                                                                                                                                                                                                                         | exual harassment received in                                                                                                                                                                   | n the preceding                                                 | Nil                         |
|                            |                                                                                                                                                                                                                                                   |                                                                                                                                                                                                |                                                                 | Nil -                       |
| a.<br>b.                   | year<br>Nature of the act of sex                                                                                                                                                                                                                  | ual harassment (physical,                                                                                                                                                                      | verbal, through                                                 | Nil -                       |
|                            | year<br>Nature of the act of sex<br>electronic communication,<br>Position on the hierarch                                                                                                                                                         | ual harassment (physical, setc.)<br>y of the aggrieved wome                                                                                                                                    | verbal, through                                                 | -                           |
| b.                         | year<br>Nature of the act of sex<br>electronic communication,<br>Position on the hierarch<br>respondent<br>Number of cases in whic                                                                                                                | ual harassment (physical,                                                                                                                                                                      | verbal, through                                                 | -                           |
| b.<br>c.<br>d.             | year<br>Nature of the act of sex<br>electronic communication,<br>Position on the hierarchy<br>respondent<br>Number of cases in whic<br>minority                                                                                                   | ual harassment (physical, v<br>etc.)<br>y of the aggrieved women<br>h the aggrieved women wa                                                                                                   | verbal, through<br>m vis-a-vis the<br>as SC/ST/OBC/             | -                           |
| b.<br>c.<br>d.             | year<br>Nature of the act of sex<br>electronic communication,<br>Position on the hierarchy<br>respondent<br>Number of cases in whic<br>minority<br>Number of complaints disp                                                                      | ual harassment (physical, v<br>etc.)<br>y of the aggrieved women<br>h the aggrieved women w<br>posed during that year                                                                          | verbal, through<br>n vis-a-vis the<br>as SC/ST/OBC/<br>ne frame | -                           |
| b.<br>c.<br>d.             | year<br>Nature of the act of sex<br>electronic communication,<br>Position on the hierarch<br>respondent<br>Number of cases in whic<br>minority<br>Number of complaints dis<br>Number of complaints dis<br>Number of cases in which                | ual harassment (physical, v<br>etc.)<br>y of the aggrieved women<br>h the aggrieved women wa                                                                                                   | verbal, through<br>n vis-a-vis the<br>as SC/ST/OBC/<br>ne frame | II<br>NIL<br>II<br>II<br>II |
| b.<br>c.<br>d.<br>f.<br>g. | year<br>Nature of the act of sex<br>electronic communication,<br>Position on the hierarchy<br>respondent<br>Number of cases in whic<br>minority<br>Number of complaints disg<br>Number of complaints disg<br>Number of cases in which<br>reached. | ual harassment (physical, v<br>etc.)<br>y of the aggrieved women<br>h the aggrieved women wa<br>posed during that year<br>posed within the required tin<br>i conciliation was sought an<br>hit | verbal, through<br>n vis-a-vis the<br>as SC/ST/OBC/<br>ne frame |                             |
| b.<br>c.<br>d.<br>f.       | year<br>Nature of the act of sex<br>electronic communication,<br>Position on the hierarch<br>respondent<br>Number of cases in whic<br>minority<br>Number of complaints dis<br>Number of complaints dis<br>Number of cases in which                | ual harassment (physical, v<br>etc.)<br>y of the aggrieved women<br>h the aggrieved women wa<br>posed during that year<br>posed within the required tin<br>i conciliation was sought an<br>hit | verbal, through<br>n vis-a-vis the<br>as SC/ST/OBC/<br>ne frame | II<br>NIL<br>II<br>II<br>II |