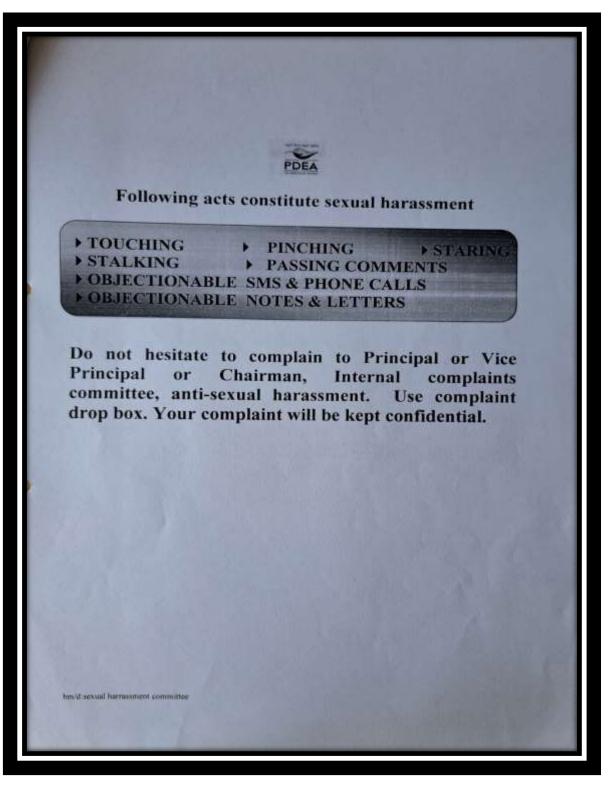

#### **Executive Committee: 2021 – 2022**

PDEA Following acts constitute sexual harassment TOUCHING PINCHING > STARING **STALKING** PASSING COMMENTS OBJECTIONABLE SMS & PHONE CALLS OBJECTIONABLE NOTES & LETTERS Do not hesitate to complain to Principal or Vice Chairman, Internal complaints Principal or committee, anti-sexual harassment. Use complaint drop box. Your complaint will be kept confidential. hm/d sexual harrass